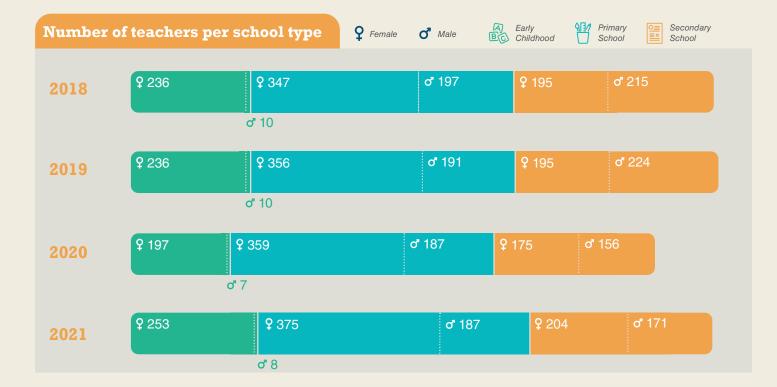

## Actual student teacher ratio per school type

SHEF

TAFEA

Annual grant in 2021 per student

Ministry of Education & Training Government of Vanuatu