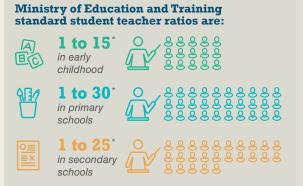

## Student teacher ratio per school type

\*The student teacher ratio in early childhood is prescribed by the Early Childhood Care & Education Policy of 2017. The student teacher ratios in primary and secondary schools ratios are prescribed by the Education Regulation Order No.44 of 2005.