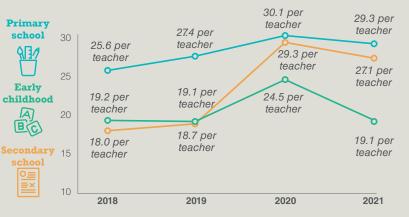

## Actual student teacher ratio per school type

SHEF

TAFEA

Annual grant in 2021 per student

Ministry of Education & Training Government of Vanuatu