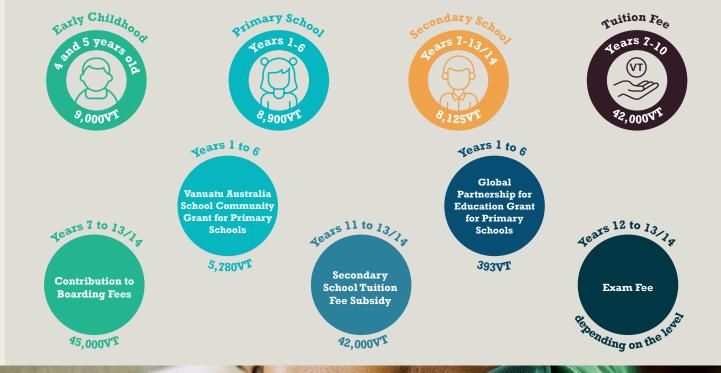

## **2021 Shefa Education Key Indicators**

The Ministry of Education and Training has been working with schools and provinces to improve the quality of the data available. The data apply to government and non-government schools.



## Student teacher ratio per school type



\*The student teacher ratio in early childhood is prescribed by the Early Childhood Care & Education Policy of 2017. The student teacher ratios in primary and secondary schools ratios are prescribed by the Education Regulation Order No.44 of 2005.

## Actual student teacher ratio per school type



SHEF

TAFEA



Annual grant in 2021 per student





Ministry of Education & Training Government of Vanuatu