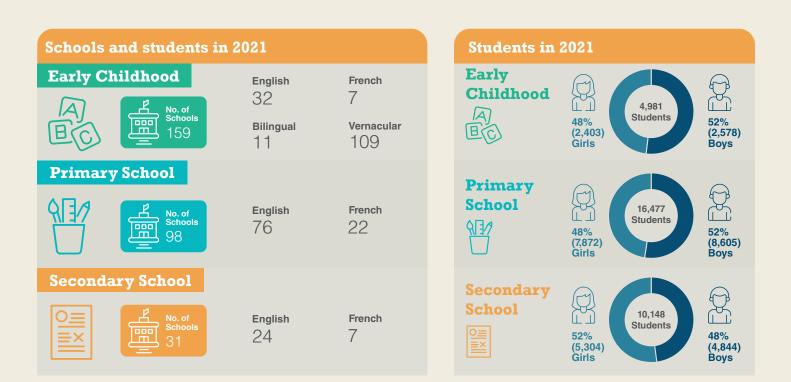

## **2021 Shefa Education Key Indicators**

The Ministry of Education and Training has been working with schools and provinces to improve the quality of the data available. The data apply to government and non-government schools.